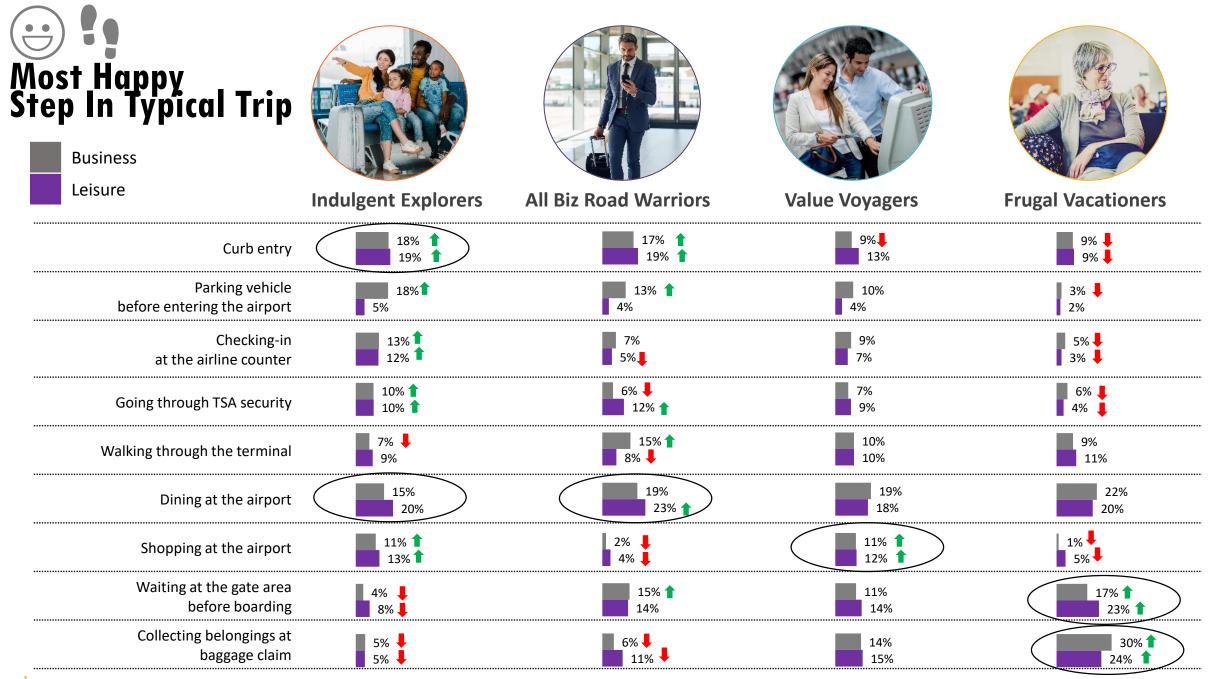

23 167

© 2019 by M/A/R/C<sup>®</sup> Research

© 2019 by M/A/R/C<sup>\*</sup> Research

| Most Stressful<br>Step In Typical Tri<br>Business<br>Leisure | o view of the second se | Image: All Biz Road Warriors | VisitVisitVisitVisitVisitVisitVisitVisitVisitVisitVisitVisitVisitVisitVisitVisitVisitVisitVisitVisitVisitVisitVisitVisitVisitVisitVisitVisitVisitVisitVisitVisitVisitVisitVisitVisitVisitVisitVisitVisitVisitVisitVisitVisitVisitVisitVisitVisitVisitVisitVisitVisitVisitVisitVisitVisitVisitVisitVisitVisitVisitVisitVisitVisitVisitVisitVisitVisitVisitVisitVisitVisitVisitVisitVisitVisitVisitVisitVisitVisitVisitVisitVisitVisitVisitVisitVisitVisitVisit< | Frugal Vacationers |
|--------------------------------------------------------------|--------------------------------------------------------------------------------------------------------------------------------------------------------------------------------------------------------------------------------------------------------------------------------------------------------------------------------------------------------------------------------------------------------------------------------------------------------------------------------------------------------------------------------------------------------------------------------------------------------------------------------------------------------------------------------------------------------------------------------------------------------------------------------------------------------------------------------------------------------------------------------------------------------------------------------------------------------------------------------------------------------------------------------------------------------------------------------------------------------------------------------------------------------------------------------------------------------------------------------------------------------------------------------------------------------------------------------------------------------------------------------------------------------------------------------------------------------------------------------------------------------------------------------------------------------------------------------------------------------------------------------------------------------------------------------------------------------------------------------------------------------------------------------------------------------------------------------------------------------------------------------------------------------------------------------------------------------------------------------------------------------------------------------------------------------------------------------------------------------------------------------|------------------------------|----------------------------------------------------------------------------------------------------------------------------------------------------------------------------------------------------------------------------------------------------------------------------------------------------------------------------------------------------------------------------------------------------------------------------------------------------------------|--------------------|
| Curb entry 🤇                                                 | 13%                                                                                                                                                                                                                                                                                                                                                                                                                                                                                                                                                                                                                                                                                                                                                                                                                                                                                                                                                                                                                                                                                                                                                                                                                                                                                                                                                                                                                                                                                                                                                                                                                                                                                                                                                                                                                                                                                                                                                                                                                                                                                                                            | 14% <b>1</b><br>5% <b>↓</b>  | 9%<br>9%                                                                                                                                                                                                                                                                                                                                                                                                                                                       | 3%↓<br>3%↓         |
| Parking vehicle<br>before entering the airport               | 21%                                                                                                                                                                                                                                                                                                                                                                                                                                                                                                                                                                                                                                                                                                                                                                                                                                                                                                                                                                                                                                                                                                                                                                                                                                                                                                                                                                                                                                                                                                                                                                                                                                                                                                                                                                                                                                                                                                                                                                                                                                                                                                                            | 16%<br>7%                    | 15%                                                                                                                                                                                                                                                                                                                                                                                                                                                            | 11%<br>10%         |
| Checking-in                                                  | 17% <b>1</b>                                                                                                                                                                                                                                                                                                                                                                                                                                                                                                                                                                                                                                                                                                                                                                                                                                                                                                                                                                                                                                                                                                                                                                                                                                                                                                                                                                                                                                                                                                                                                                                                                                                                                                                                                                                                                                                                                                                                                                                                                                                                                                                   | 9%                           | 14%                                                                                                                                                                                                                                                                                                                                                                                                                                                            | 7% ↓               |
| at the airline counter                                       | 11%                                                                                                                                                                                                                                                                                                                                                                                                                                                                                                                                                                                                                                                                                                                                                                                                                                                                                                                                                                                                                                                                                                                                                                                                                                                                                                                                                                                                                                                                                                                                                                                                                                                                                                                                                                                                                                                                                                                                                                                                                                                                                                                            | 9%                           | 10%                                                                                                                                                                                                                                                                                                                                                                                                                                                            | 9%                 |
| Going through TSA security                                   | 24%                                                                                                                                                                                                                                                                                                                                                                                                                                                                                                                                                                                                                                                                                                                                                                                                                                                                                                                                                                                                                                                                                                                                                                                                                                                                                                                                                                                                                                                                                                                                                                                                                                                                                                                                                                                                                                                                                                                                                                                                                                                                                                                            | 24% <b>↓</b>                 | 39%                                                                                                                                                                                                                                                                                                                                                                                                                                                            | 53%↑               |
|                                                              | 26%                                                                                                                                                                                                                                                                                                                                                                                                                                                                                                                                                                                                                                                                                                                                                                                                                                                                                                                                                                                                                                                                                                                                                                                                                                                                                                                                                                                                                                                                                                                                                                                                                                                                                                                                                                                                                                                                                                                                                                                                                                                                                                                            | 31% <b>↓</b>                 | 42%                                                                                                                                                                                                                                                                                                                                                                                                                                                            | 53%↑               |
| Walking through the terminal                                 | 9% <b>↑</b>                                                                                                                                                                                                                                                                                                                                                                                                                                                                                                                                                                                                                                                                                                                                                                                                                                                                                                                                                                                                                                                                                                                                                                                                                                                                                                                                                                                                                                                                                                                                                                                                                                                                                                                                                                                                                                                                                                                                                                                                                                                                                                                    | 9% <b>1</b>                  | 3% ↓                                                                                                                                                                                                                                                                                                                                                                                                                                                           | 4% <b>4</b> %      |
|                                                              | 11% <b>↑</b>                                                                                                                                                                                                                                                                                                                                                                                                                                                                                                                                                                                                                                                                                                                                                                                                                                                                                                                                                                                                                                                                                                                                                                                                                                                                                                                                                                                                                                                                                                                                                                                                                                                                                                                                                                                                                                                                                                                                                                                                                                                                                                                   | 8% <b>1</b>                  | 6% ↓                                                                                                                                                                                                                                                                                                                                                                                                                                                           | 5% <b>4</b>        |
| Dining at the airport                                        | 4%                                                                                                                                                                                                                                                                                                                                                                                                                                                                                                                                                                                                                                                                                                                                                                                                                                                                                                                                                                                                                                                                                                                                                                                                                                                                                                                                                                                                                                                                                                                                                                                                                                                                                                                                                                                                                                                                                                                                                                                                                                                                                                                             | 3%                           | 2%                                                                                                                                                                                                                                                                                                                                                                                                                                                             | 0%                 |
|                                                              | 9%                                                                                                                                                                                                                                                                                                                                                                                                                                                                                                                                                                                                                                                                                                                                                                                                                                                                                                                                                                                                                                                                                                                                                                                                                                                                                                                                                                                                                                                                                                                                                                                                                                                                                                                                                                                                                                                                                                                                                                                                                                                                                                                             | 9%                           | 2%                                                                                                                                                                                                                                                                                                                                                                                                                                                             | 1%                 |
| Shopping at the airport                                      | 3%                                                                                                                                                                                                                                                                                                                                                                                                                                                                                                                                                                                                                                                                                                                                                                                                                                                                                                                                                                                                                                                                                                                                                                                                                                                                                                                                                                                                                                                                                                                                                                                                                                                                                                                                                                                                                                                                                                                                                                                                                                                                                                                             | 2%                           | 2%                                                                                                                                                                                                                                                                                                                                                                                                                                                             | 0%                 |
|                                                              | 5%                                                                                                                                                                                                                                                                                                                                                                                                                                                                                                                                                                                                                                                                                                                                                                                                                                                                                                                                                                                                                                                                                                                                                                                                                                                                                                                                                                                                                                                                                                                                                                                                                                                                                                                                                                                                                                                                                                                                                                                                                                                                                                                             | 4%                           | 3%                                                                                                                                                                                                                                                                                                                                                                                                                                                             | 0%                 |
| Waiting at the gate area before boarding                     | 3%<br>5% ↓                                                                                                                                                                                                                                                                                                                                                                                                                                                                                                                                                                                                                                                                                                                                                                                                                                                                                                                                                                                                                                                                                                                                                                                                                                                                                                                                                                                                                                                                                                                                                                                                                                                                                                                                                                                                                                                                                                                                                                                                                                                                                                                     | 17%                          | 10%<br>10%                                                                                                                                                                                                                                                                                                                                                                                                                                                     | 15%<br>11%         |
| Collecting belongings at baggage claim                       | 6%                                                                                                                                                                                                                                                                                                                                                                                                                                                                                                                                                                                                                                                                                                                                                                                                                                                                                                                                                                                                                                                                                                                                                                                                                                                                                                                                                                                                                                                                                                                                                                                                                                                                                                                                                                                                                                                                                                                                                                                                                                                                                                                             | 8%                           | 6%                                                                                                                                                                                                                                                                                                                                                                                                                                                             | 7%                 |
|                                                              | 6%                                                                                                                                                                                                                                                                                                                                                                                                                                                                                                                                                                                                                                                                                                                                                                                                                                                                                                                                                                                                                                                                                                                                                                                                                                                                                                                                                                                                                                                                                                                                                                                                                                                                                                                                                                                                                                                                                                                                                                                                                                                                                                                             | 8%                           | 9%                                                                                                                                                                                                                                                                                                                                                                                                                                                             | 9%                 |