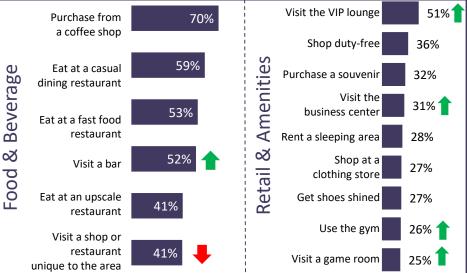

"When I need

information,

the first place

I look is the

Internet"

Shop at a

Visit the

Shop at a

Visit the

Visit the

kid's play area

Eat at an upscale

restaurant

28%

VIP lounge

**i** i

41%

36%

32%

27%

23%

20%

19%