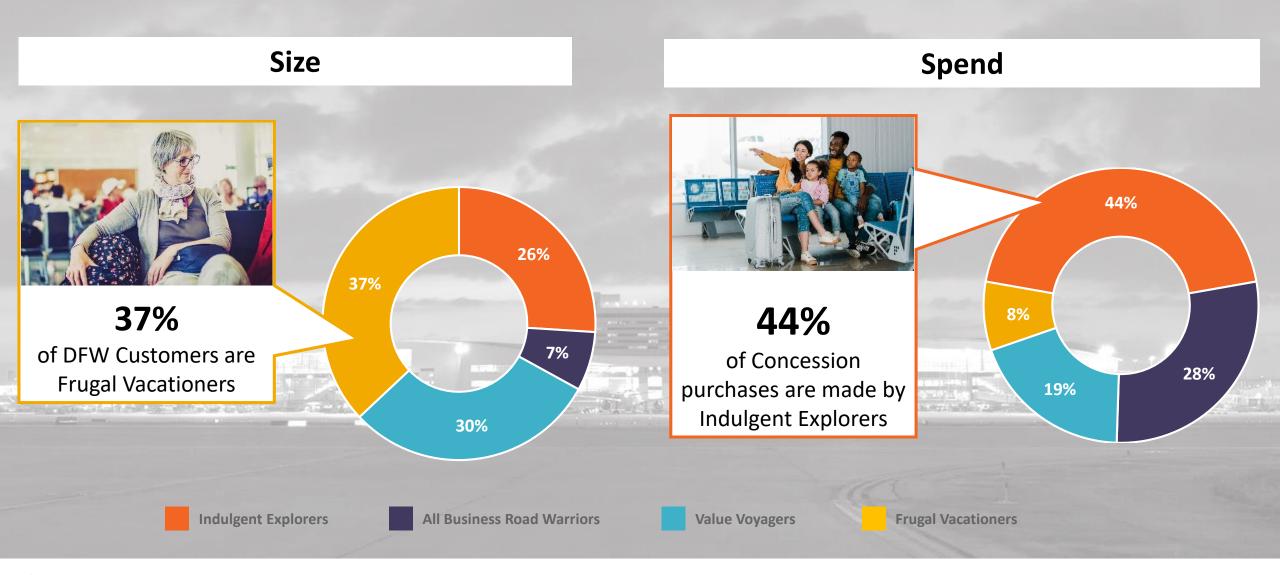

# Size & Spend of Segments

, photocopying, C° Research.

5

# Demographics

|                                              |                     | Indulgent<br>Explorers    | All Biz<br>Road Warriors   | Value<br>Voyagers          | Frugal<br>Vacationers |
|----------------------------------------------|---------------------|---------------------------|----------------------------|----------------------------|-----------------------|
| Segment Size                                 |                     | 26%                       | 7%                         | 30%                        | 37%                   |
| Share of Spend                               |                     | 44%                       | 28%                        | 19%                        | 8%                    |
| Age                                          |                     | Younger,<br>skew under 35 | Middle aged,<br>skew 35-54 | Middle aged,<br>skew 35-54 | Mature,<br>skew 55+   |
| Gender                                       | <b>*</b>   <b>*</b> | 55% F<br>45% M            | 42% F +<br>58% M <b>†</b>  | 61% F<br>39% M             | 63% F<br>37% M 🔸      |
| HH Income > \$150K                           |                     | 16% 🔶                     | 40% 🕇                      | 19%                        | 22%                   |
| Post-graduate school education               |                     | 17%                       | 20%                        | 13%                        | 14%                   |
| Retired                                      |                     | 2%                        | 6% 🕂                       | 8% 🖊                       | 20%                   |
| Not married                                  | Ø                   | 31%                       | 31%                        | 35%                        | 31%                   |
| Ethnic minority                              | When the            | 33% 🕇                     | 25%                        | 32% 🕇                      | 17%                   |
| Post on social media weekly<br>or more often |                     | 68% 🔶                     | 55%                        | 58%                        | 36% 🔶                 |