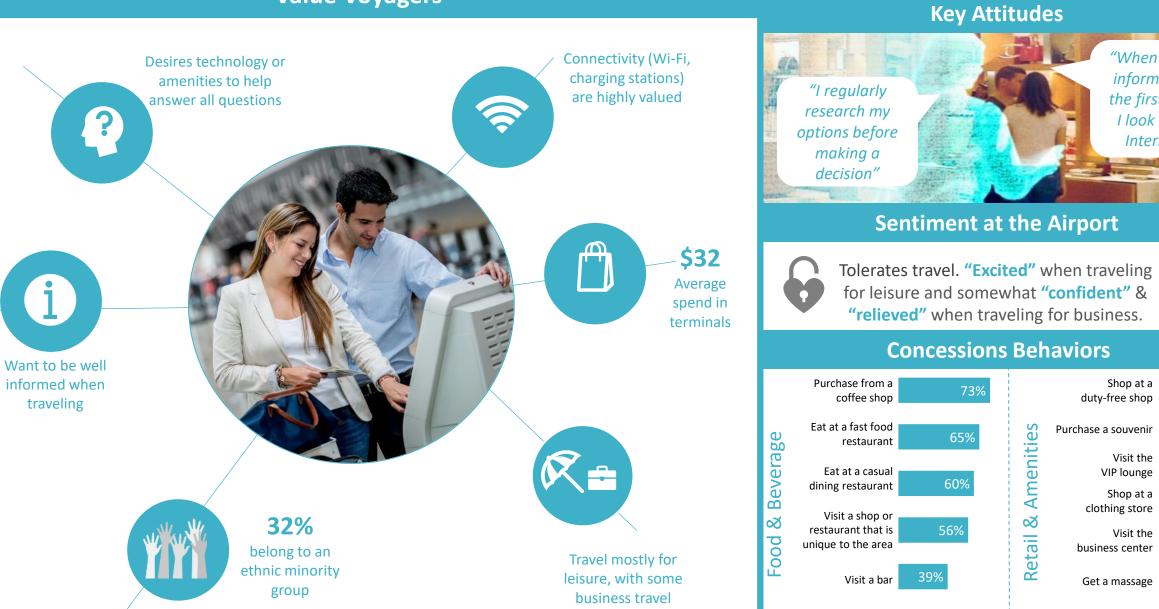

## Value Voyagers

# Key Attitudes

#### **Sentiment at the Airport**

Enjoys traveling. More likely to be "happy", "satisfied" or "excited" than other travelers at the airport.

#### **Concessions Behaviors**

"When I need

information,

the first place

I look is the

Internet"

Shop at a

Visit the

Shop at a

41%

36%

32%

27%

23%

20%

19%