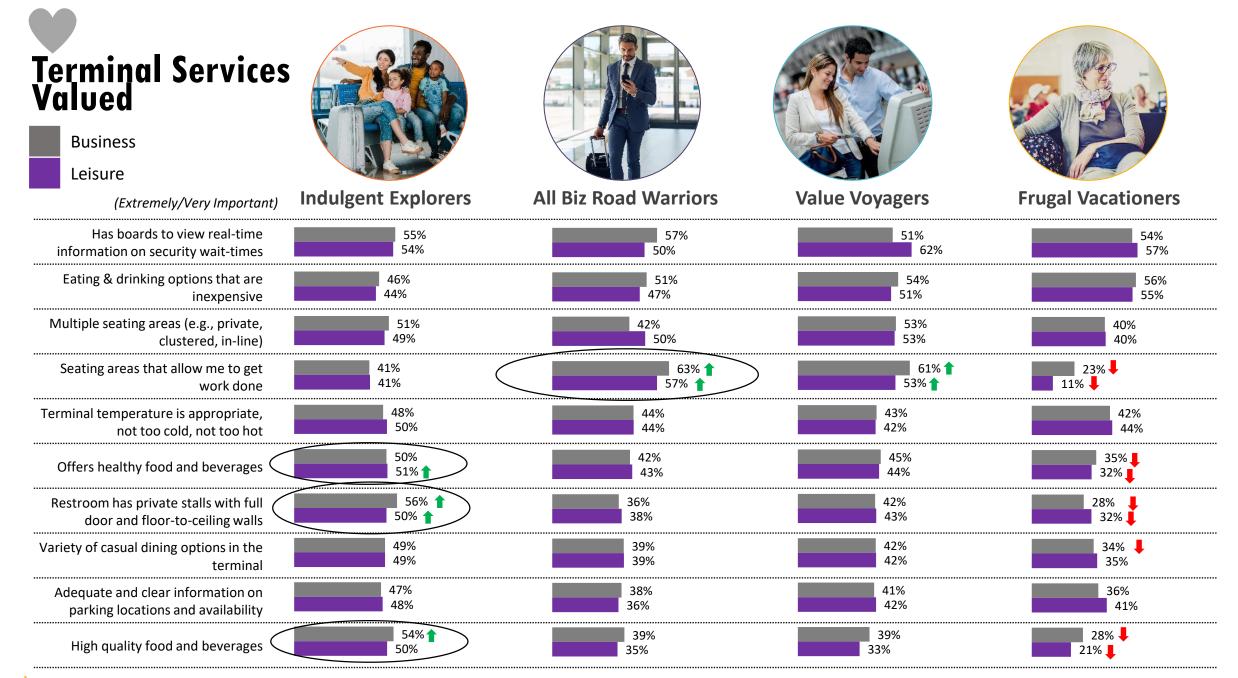

19

| Terminal Services<br>Valued<br>Business<br>Leisure                           |                     |                       |                |                    |
|------------------------------------------------------------------------------|---------------------|-----------------------|----------------|--------------------|
| (Extremely/Very Important)                                                   | Indulgent Explorers | All Biz Road Warriors | Value Voyagers | Frugal Vacationers |
| Allows me to move through                                                    | 50% <b>4</b>        | 68%                   | 61%            | 86%                |
| security without delay                                                       | 53% <b>4</b>        | 68%                   | 66%            |                    |
| Free high-speed, wireless Internet                                           | 55%                 | 61%                   | 66%            | 61%                |
|                                                                              | 49%                 | 60%                   | 69%            | 60%                |
| Terminal monitors are easy to locate and the flight information is clear     | 49%<br>53%          | 58%<br>61%            | 57%<br>66%     | 77%                |
| TSA Security offers expedited check-                                         | 53%                 | 64%                   | 61%            | 65%                |
| in, such as Pre-Check or Global Entry                                        | 49%                 | 60%                   | 59%            | 63%                |
| Airport has clear signage to my                                              | 53%                 | 55%                   | 55%            | 75% <b>1</b>       |
| Baggage Claim gate area                                                      | 51%                 | 57%                   | 57%            | 73% <b>1</b>       |
| TSA Security has a clearly marked and designated entrance                    | 54%                 | 66%                   | 55%            | 69%                |
|                                                                              | 54%                 | 62%                   | 58%            | 71%                |
| Adequate number of places to charge phones and other electronic devices      | 49%                 | 60%                   | 59%            | 73% <b>1</b>       |
|                                                                              | 52%                 | 62%                   | 64%            | 63%                |
| Restrooms have enough stalls to avoid waiting in line                        | 48%                 | 64%                   | 63%            | 66%                |
|                                                                              | 49%                 | 59%                   | 62%            | 63%                |
| Easy to locate Airline check-in desk                                         | 52%                 | 55%                   | 55%            | 68%                |
|                                                                              | 55%                 | 59%                   | 63%            | 68%                |
| Inside the airport is easy to navigate to get to all the places I need to go | 49%                 | 47%                   | 57%            | 65%                |
|                                                                              | 50%                 | 49%                   | 59%            | 73% <b>↑</b>       |

#### © 2019 by M/A/R/C<sup>\*</sup> Research

© 2019 by M/A/R/C<sup>\*</sup> Research

| Terminal Services<br>Valued<br>Business<br>Leisure                     |                     |                       |                |                    |
|------------------------------------------------------------------------|---------------------|-----------------------|----------------|--------------------|
| (Extremely/Very Important)                                             | Indulgent Explorers | All Biz Road Warriors | Value Voyagers | Frugal Vacationers |
| Variety of places to purchase magazines, newspapers, and snacks        | 43% 1               | 34%                   | 36%            | 20%                |
|                                                                        | 42% 1               | 29%                   | 30%            | 16%                |
| Services that help me to unwind and relax while waiting at the airport | 44% <b>↑</b>        | 32%                   | 33%            | 12%                |
|                                                                        | 46% <b>↑</b>        | 31%                   | 36% <b>1</b>   | 12%                |
| Variety of high-end, upscale dining options in the terminal            | 56% 1               | 24%                   | 21%            | 3%                 |
|                                                                        | 61%                 | 27%                   | 15%            | 3%                 |
| Provides a variety of high-end retail shops                            | 45% <b>1</b>        | 22%                   | 26%            | 2% -               |
|                                                                        | 46% <b>1</b>        | 23%                   | 20%            | 3% -               |
| Retail stores at the airport sell designer brands I like               | 62% 1               | 12% <b>↓</b>          | 11% <b>↓</b>   | 1% 📕               |
|                                                                        | 63% 1               | 18%                   | 8% <b>↓</b>    | 1% 📕               |
| Airport allows me to move through the customs process without delay    | 7%                  | 6%                    | 9%             | 4%                 |
|                                                                        | 6%                  | 7%                    | 7%             | 4%                 |
| Airport/flight related information is in your native language          | 7%                  | 4%                    | 6%             | 2%                 |
|                                                                        | 5%                  | 4%                    | 5%             | 3%                 |