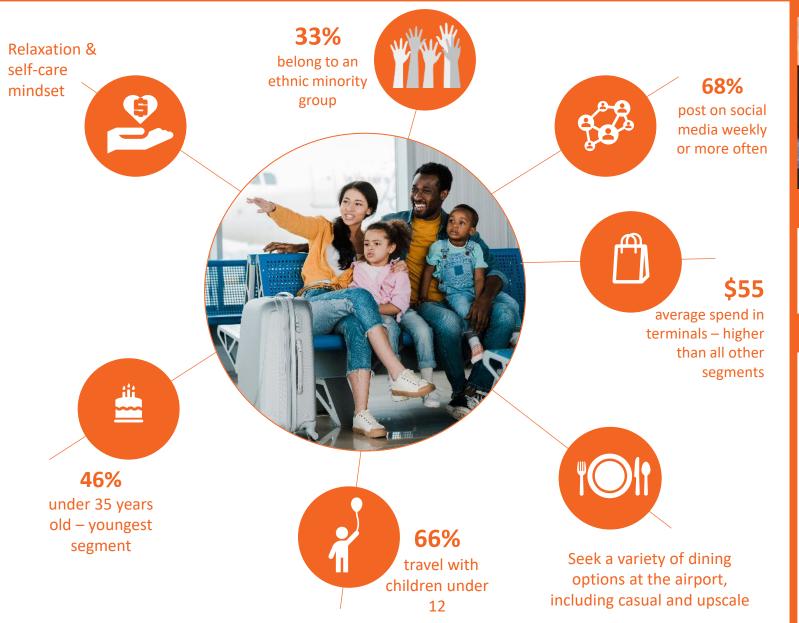

## **Indulgent Explorers**

• Average trips per year: 11

Size

ш Young and travels slightly more than 0

- the average traveler, both for business and leisure
- > Average income, but spends more at ш
- the airport than other segments Т
- most likely to take advantage of airport amenities
- Ο Likely to travel with kids 0 Т
- Skew high on media consumption 0 ≥ high engagement with social media

#### Outlook on Life

**Relaxation**/ self-care mindset