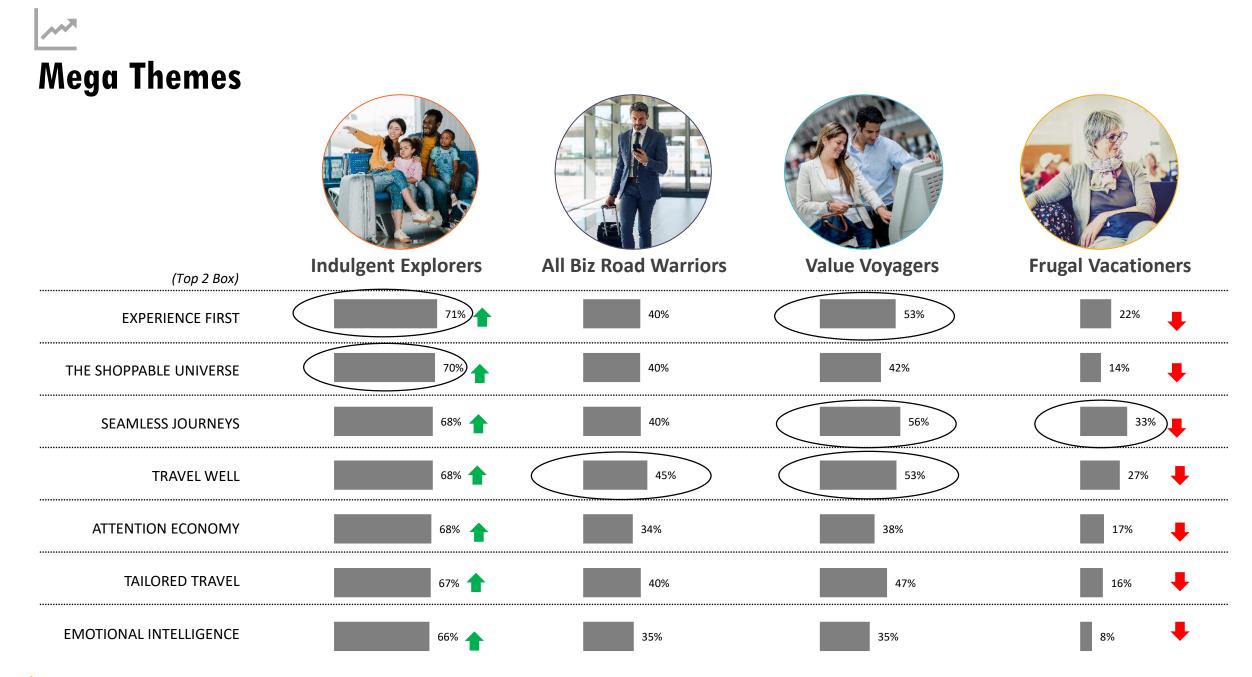

# **Attitudes & Trends**

|                                       |      | Indulgent<br>Explorers                                                                                                                                                    | All Biz<br>Road Warriors                                                | Value<br>Voyagers                                                                                                   | Frugal<br>Vacationers                                     |
|---------------------------------------|------|---------------------------------------------------------------------------------------------------------------------------------------------------------------------------|-------------------------------------------------------------------------|---------------------------------------------------------------------------------------------------------------------|-----------------------------------------------------------|
| Sentiment at airport                  | •    | Happy, satisfied, excited                                                                                                                                                 | Confident, annoyed                                                      | Excited when traveling for<br>leisure, somewhat confident &<br>relieved when traveling for<br>business              | Anxious, stressed                                         |
| Most stressful steps<br>of air travel | (    | <ul><li>✓ Security</li><li>✓ Curb entry</li></ul>                                                                                                                         | <ul><li>✓ Security</li><li>✓ Gate boarding area</li></ul>               | <ul><li>✓ Security</li><li>✓ Parking</li></ul>                                                                      | <ul><li>✓ Security</li><li>✓ Gate boarding area</li></ul> |
| Interest in concepts tested           |      | <ul> <li>✓ Luggage tracking</li> <li>✓ Parking promos via app</li> <li>✓ Mobile promo alerts</li> <li>✓ Vanity areas in restrooms</li> <li>✓ Food pre-ordering</li> </ul> | <ul><li>✓ Luggage tracking</li><li>✓ Luggage restroom storage</li></ul> | <ul> <li>✓ Luggage tracking</li> <li>✓ Interactive navigation maps</li> <li>✓ Kiosks w/ airport services</li> </ul> | ✓ Luggage tracking                                        |
| Mega themes                           | ~~~  | Experience First<br>The Shoppable Universe                                                                                                                                | Travel Well                                                             | Seamless Journey<br>Experience First<br>Travel Well                                                                 | Seamless Journey                                          |
| Travel mindset                        | (#** | Relaxation/self-care                                                                                                                                                      | Time-saving/on-the-go                                                   | Knowledge/options                                                                                                   | Cost saving/no frills                                     |
| Travel attitude                       | C    | Enjoys travel                                                                                                                                                             | Confident traveler, tolerates experience                                | Tolerates traveling                                                                                                 | Dislike traveling                                         |