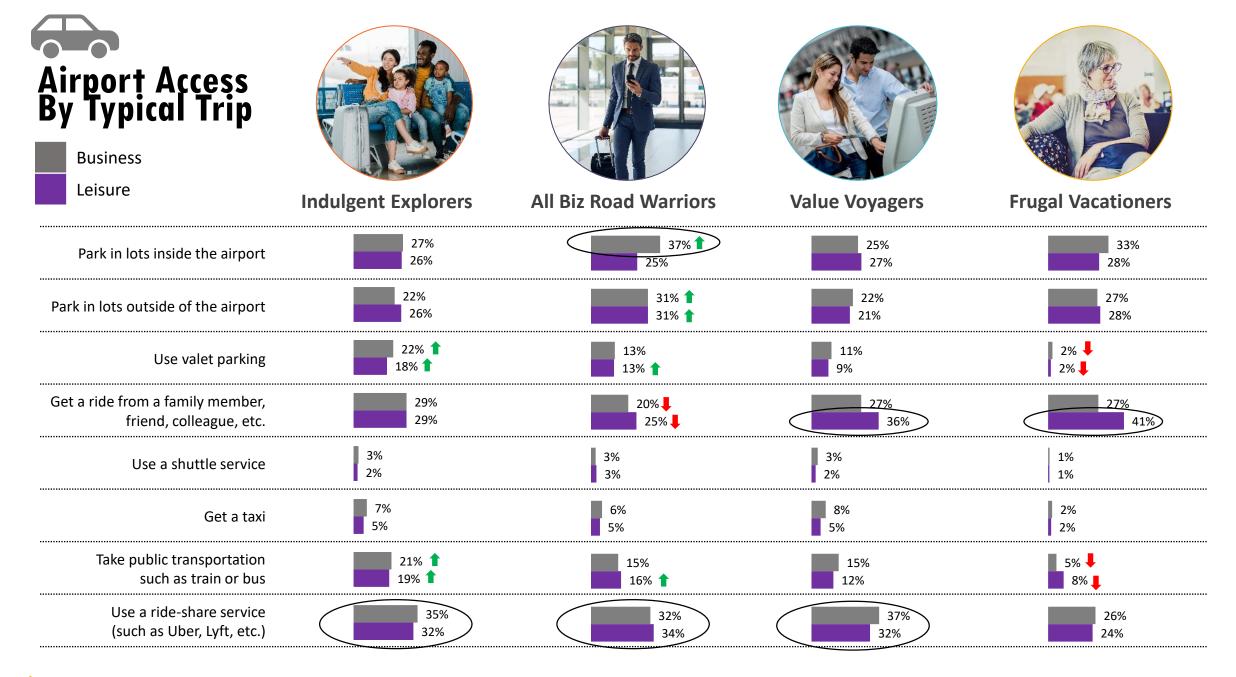

# **Travel Behavior**

|                                                |   | Indulgent<br>Explorers                                                                                                                             | All Biz<br>Road Warriors                                                    | Value<br>Voyagers                                                                      | Frugal<br>Vacationers                                 |
|------------------------------------------------|---|----------------------------------------------------------------------------------------------------------------------------------------------------|-----------------------------------------------------------------------------|----------------------------------------------------------------------------------------|-------------------------------------------------------|
| Average number of trips in past year           |   | 11                                                                                                                                                 | 44 🕇                                                                        | 8                                                                                      | 6 🖊                                                   |
| Percentage of business travel                  |   | 50%                                                                                                                                                | 61% 🕇                                                                       | 45%                                                                                    | 33% 📕                                                 |
| Percentage of travel outside the U.S.          |   | 38% 🕇                                                                                                                                              | 28%                                                                         | 28%                                                                                    | 19% 🖊                                                 |
| Average spend in Terminal                      |   | \$55                                                                                                                                               | \$35                                                                        | \$32                                                                                   | \$18 🖊                                                |
| Travel with children under 12 on leisure trips | 1 | 66% 🕇                                                                                                                                              | 45%                                                                         | 50%                                                                                    | 24% 🖊                                                 |
| Dining preferences at Airport                  |   | <ul> <li>✓ Coffee shops</li> <li>✓ Fast food</li> <li>✓ Casual dining</li> <li>Restaurants unique to area</li> <li>✓ Upscale restaurant</li> </ul> | <ul> <li>✓ Coffee shops</li> <li>✓ Casual dining</li> <li>✓ Bars</li> </ul> | <ul> <li>✓ Coffee shops,</li> <li>✓ Fast-food</li> <li>✓ Casual restaurants</li> </ul> | <ul><li>✓ Coffee shops,</li><li>✓ Fast-food</li></ul> |
| Terminal services valued                       |   | <ul> <li>✓ Variety of dining options</li> <li>✓ Designer brand retail</li> <li>✓ Private restroom stalls</li> </ul>                                | ✓ Seating areas for working                                                 | <ul><li>✓ Wi-Fi</li><li>✓ Charging stations</li></ul>                                  | ✓ Easy to navigate                                    |