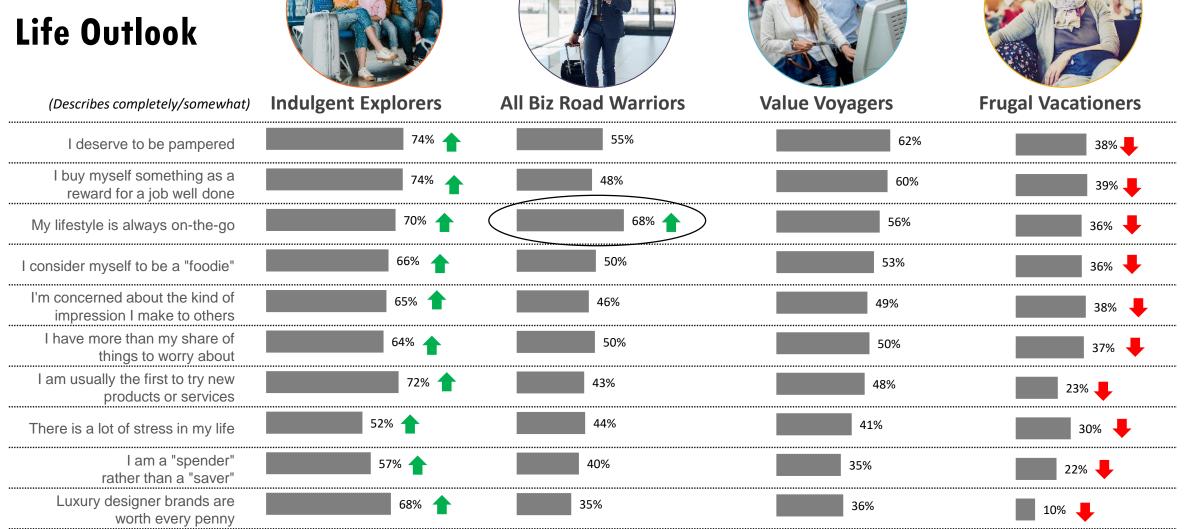

# Life Outlook

| (Describes completely/somewhat)                                    | Indulgent Explorers | All Biz Road Warriors | Value Voyagers | Frugal Vacationers |
|--------------------------------------------------------------------|---------------------|-----------------------|----------------|--------------------|
| When I need information, the first<br>place I look is the Internet | 76%                 | 70%                   | 82%            | 81%                |
| Spending time with my family is<br>my top priority                 | 78%                 | 67%                   | 80%            | 77%                |
| I regularly research my options<br>before making a decision        | 76%                 | 75%                   | 75%            | 80%                |
| I'm comfortable with technology                                    | 80%                 | 70%                   | 73%            | 71%                |
| I like to try new and different things                             | 80%                 | 73%                   | 73%            | 65%                |
| I really value anything that saves me time                         | 77%                 | 74%                   | 74%            | 65%                |
| Reward/Loyalty programs<br>influence the brands I choose           | 74%                 | 70%                   | 65%            | 62%                |
| I'm a bargain hunter                                               | 61%                 | 68%                   | 60%            | 70%                |
| am willing to pay a premium for a quality item                     | 73%                 | 69%                   | 67%            | 53%                |
| Eating healthy is a top priority                                   | 71%                 | 63%                   | 66%            | 50%                |
| When I need information, the first place I look is the Internet    | 69%                 | 59%                   | 63%            | 48%                |