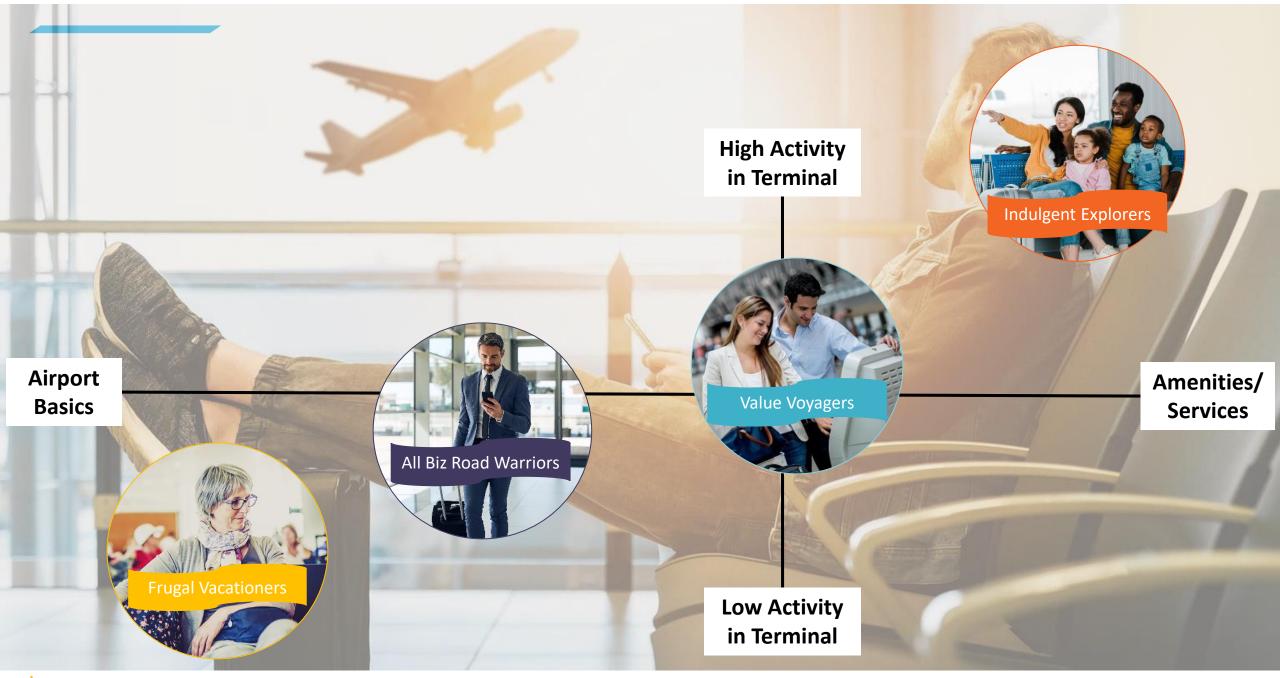

# **Overview of Segments**

© 2019 by M/A/R/C<sup>\*</sup> Research

# **Segment Snapshots**

Spend 14% 26%

## **Indulgent Explorers**

• Average trips per year: 11

Size

ш Young and travels slightly more than 0

- the average traveler, both for business and leisure
- > Average income, but spends more at ш
- the airport than other segments Т
- most likely to take advantage of airport amenities
- Ο Likely to travel with kids 0 Т
- Skew high on media consumption 0 ≥ high engagement with social media

# 37% **Frugal Vacationers** • Average trips per year: 6 ○ Skews higher for ages 55+ Lightest traveler, primarily for

Spend

- leisure travel
- Most cost-conscientious segment
- bargains, inexpensive dining options, and basic retail are preferred
- Skews low on media consumption
- high on email usage, low on social media