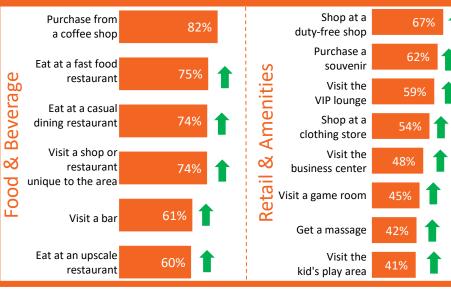

#### © 2019 by M/A/R/C<sup>\*</sup> Research

| (Always/Often)                                        | Indulgent Explorers | All Biz Road Warriors | Value Voyagers | Frugal Vacationers |
|-------------------------------------------------------|---------------------|-----------------------|----------------|--------------------|
| Purchase from a coffee shop                           | 82%                 | 70%                   | 73%            | 59%                |
| Eat at a fast food restaurant                         | 75% 🔶               | 53%                   | 65%            | 50%                |
| Eat at a casual dining<br>restaurant                  | 74% 🔶               | 59%                   | 60%            | 47% 🖊              |
| Visit a shop or restaurant that is unique to the area | 74% 🔶               | 41% 🖊                 | 56%            | 37% 📕              |
| Visit a bar                                           | 61% 🕇               | 52% 🕇                 | 39%            | 24% 🕂              |
| Eat at an upscale restaurant                          | 60% 🔶               | 41%                   | 28%            | 7% 🖊               |

# Frequent Concessions Behaviors — Retail/Services

| (Always/Often)                                                       | Indulgent Explorers | All Biz Road Warriors | Value Voyagers | <b>Frugal Vacationers</b> |
|----------------------------------------------------------------------|---------------------|-----------------------|----------------|---------------------------|
| Shop at a duty-free shop                                             | 67% 🔶               | 36%                   | 41%            | 18% 🖊                     |
| /isit the VIP/frequent fliers lounge                                 | 59%                 | 51% 🕇                 | 32%            | 18% 🖊                     |
| Purchase a souvenir                                                  | 62%                 | 32%                   | 36%            | 15% 🖊                     |
| Shop at a clothing store                                             | 54%                 | 27%                   | 27%            | <b>5%</b>                 |
| Visit the business center (with access to printers, computers, etc.) | 48%                 | 31% 🕇                 | 23%            | <b>3</b> %                |
| Visit a game room/arcade                                             | 45%                 | 25% 🕇                 | 19%            | 2% 🕂                      |
| Get a massage                                                        | 42%                 | 22%                   | 20%            | 3% 🦊                      |
| Visit the kid's play area                                            | 41%                 | 23%                   | 19%            | 3%                        |
| Take a shower                                                        | 44%                 | 22%                   | 17%            | <b>3%</b>                 |
| Rent an airport private<br>room/sleeping area                        | 40%                 | 28%                   | 15%            | 2% 🦊                      |
| Use the airport gym/workout center                                   | 42%                 | 26%                   | 15%            | 1% 🖊                      |
| Get shoes shined                                                     | 39%                 | 27%                   | 13%            | 2% 🕂                      |