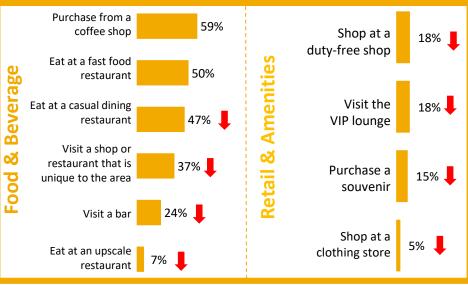

#### **Concessions Behaviors**

# Frequent Concessions Behaviors — Retail/Services

| (Always/Often)                                                       | Indulgent Explorers | All Biz Road Warriors | Value Voyagers | <b>Frugal Vacationers</b> |
|----------------------------------------------------------------------|---------------------|-----------------------|----------------|---------------------------|
| Shop at a duty-free shop                                             | 67% 🔶               | 36%                   | 41%            | 18% 🖊                     |
| /isit the VIP/frequent fliers lounge                                 | 59%                 | 51% 🕇                 | 32%            | 18% 🖊                     |
| Purchase a souvenir                                                  | 62%                 | 32%                   | 36%            | 15% 🖊                     |
| Shop at a clothing store                                             | 54%                 | 27%                   | 27%            | <b>5%</b>                 |
| Visit the business center (with access to printers, computers, etc.) | 48%                 | 31% 🕇                 | 23%            | <b>3</b> %                |
| Visit a game room/arcade                                             | 45%                 | 25% 🕇                 | 19%            | 2% 🕂                      |
| Get a massage                                                        | 42%                 | 22%                   | 20%            | 3% 🦊                      |
| Visit the kid's play area                                            | 41%                 | 23%                   | 19%            | 3%                        |
| Take a shower                                                        | 44%                 | 22%                   | 17%            | <b>3%</b>                 |
| Rent an airport private<br>room/sleeping area                        | 40%                 | 28%                   | 15%            | 2% 🦊                      |
| Use the airport gym/workout center                                   | 42%                 | 26%                   | 15%            | 1% 🖊                      |
| Get shoes shined                                                     | 39%                 | 27%                   | 13%            | 2% 🕂                      |