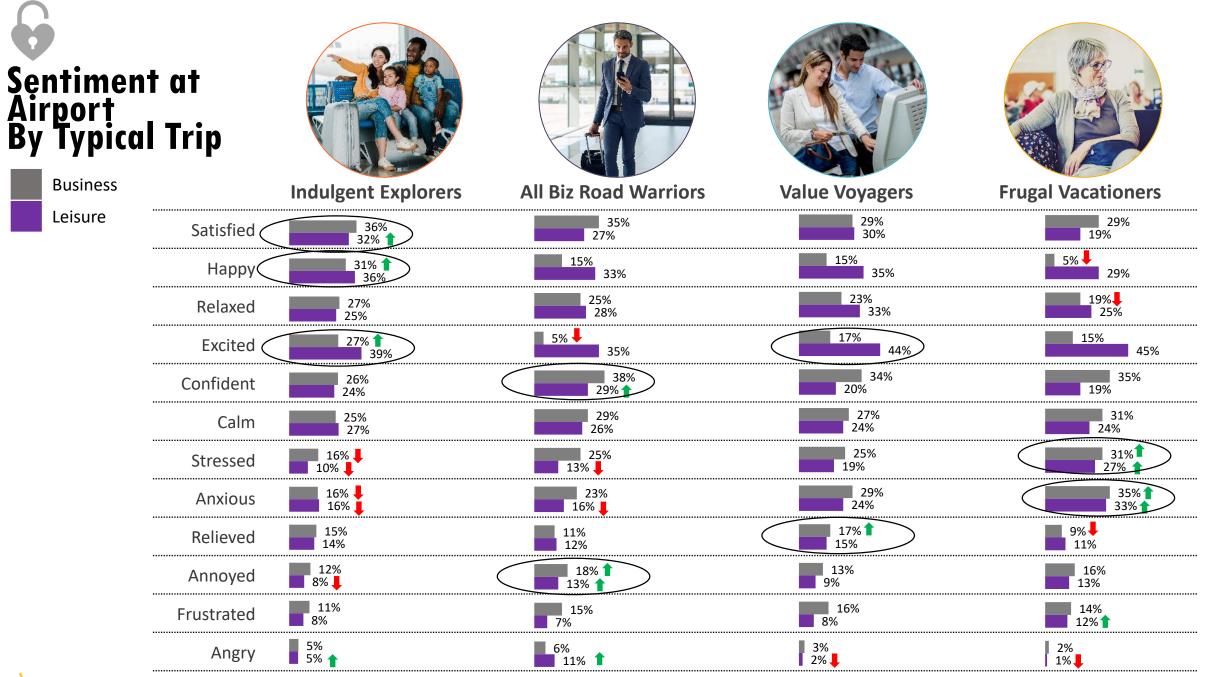

# **Attitudes & Trends**

|                                       |      | Indulgent<br>Explorers                                                                                                                                                    | All Biz<br>Road Warriors                                                | Value<br>Voyagers                                                                                                   | Frugal<br>Vacationers                                     |
|---------------------------------------|------|---------------------------------------------------------------------------------------------------------------------------------------------------------------------------|-------------------------------------------------------------------------|---------------------------------------------------------------------------------------------------------------------|-----------------------------------------------------------|
| Sentiment at airport                  | •    | Happy, satisfied, excited                                                                                                                                                 | Confident, annoyed                                                      | Excited when traveling for<br>leisure, somewhat confident &<br>relieved when traveling for<br>business              | Anxious, stressed                                         |
| Most stressful steps<br>of air travel | (    | <ul><li>✓ Security</li><li>✓ Curb entry</li></ul>                                                                                                                         | <ul><li>✓ Security</li><li>✓ Gate boarding area</li></ul>               | <ul><li>✓ Security</li><li>✓ Parking</li></ul>                                                                      | <ul><li>✓ Security</li><li>✓ Gate boarding area</li></ul> |
| Interest in concepts tested           |      | <ul> <li>✓ Luggage tracking</li> <li>✓ Parking promos via app</li> <li>✓ Mobile promo alerts</li> <li>✓ Vanity areas in restrooms</li> <li>✓ Food pre-ordering</li> </ul> | <ul><li>✓ Luggage tracking</li><li>✓ Luggage restroom storage</li></ul> | <ul> <li>✓ Luggage tracking</li> <li>✓ Interactive navigation maps</li> <li>✓ Kiosks w/ airport services</li> </ul> | ✓ Luggage tracking                                        |
| Mega themes                           | ~~~  | Experience First<br>The Shoppable Universe                                                                                                                                | Travel Well                                                             | Seamless Journey<br>Experience First<br>Travel Well                                                                 | Seamless Journey                                          |
| Travel mindset                        | (#** | Relaxation/self-care                                                                                                                                                      | Time-saving/on-the-go                                                   | Knowledge/options                                                                                                   | Cost saving/no frills                                     |
| Travel attitude                       | C    | Enjoys travel                                                                                                                                                             | Confident traveler, tolerates experience                                | Tolerates traveling                                                                                                 | Dislike traveling                                         |