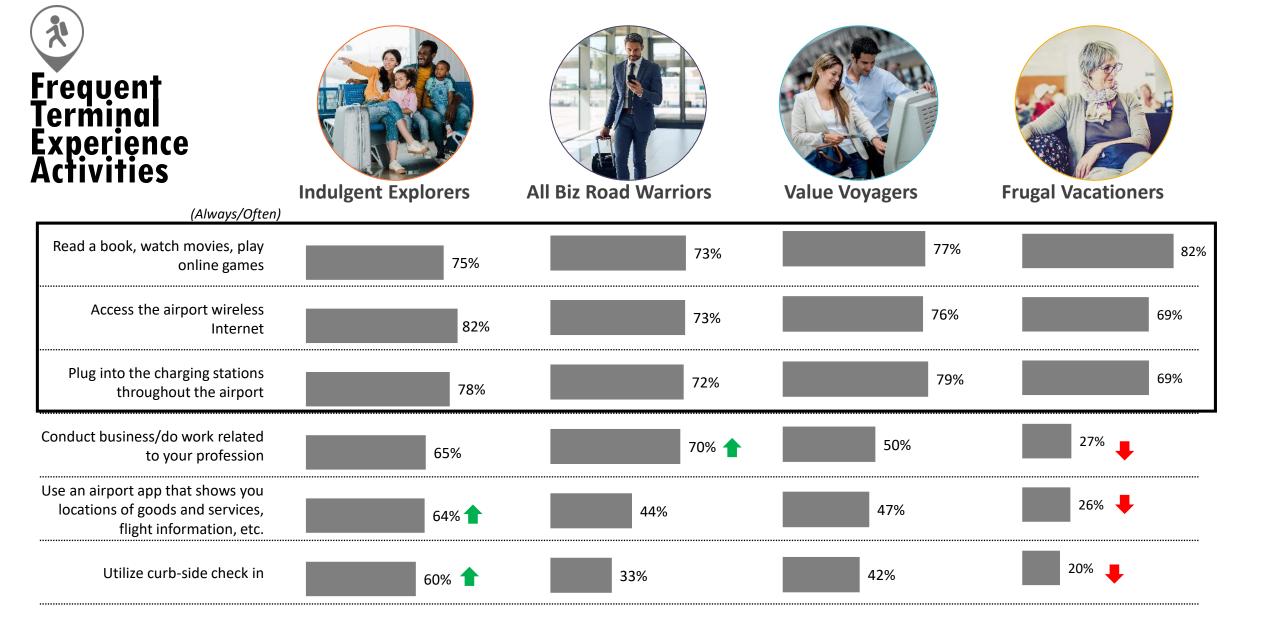

# Frequent Concessions Behaviors — Retail/Services

| (Always/Often)                                                       | Indulgent Explorers | All Biz Road Warriors | Value Voyagers | <b>Frugal Vacationers</b> |
|----------------------------------------------------------------------|---------------------|-----------------------|----------------|---------------------------|
| Shop at a duty-free shop                                             | 67% 🔶               | 36%                   | 41%            | 18% 🖊                     |
| /isit the VIP/frequent fliers lounge                                 | 59%                 | 51% 🕇                 | 32%            | 18% 🖊                     |
| Purchase a souvenir                                                  | 62%                 | 32%                   | 36%            | 15% 🖊                     |
| Shop at a clothing store                                             | 54%                 | 27%                   | 27%            | <b>5%</b>                 |
| Visit the business center (with access to printers, computers, etc.) | 48%                 | 31% 🕇                 | 23%            | <b>3</b> %                |
| Visit a game room/arcade                                             | 45%                 | 25% 🕇                 | 19%            | 2% 🕂                      |
| Get a massage                                                        | 42%                 | 22%                   | 20%            | 3% 🦊                      |
| Visit the kid's play area                                            | 41%                 | 23%                   | 19%            | 3%                        |
| Take a shower                                                        | 44%                 | 22%                   | 17%            | <b>3%</b>                 |
| Rent an airport private<br>room/sleeping area                        | 40%                 | 28%                   | 15%            | 2% 🦊                      |
| Use the airport gym/workout center                                   | 42%                 | 26%                   | 15%            | 1% 🖊                      |
| Get shoes shined                                                     | 39%                 | 27%                   | 13%            | 2% 🕂                      |