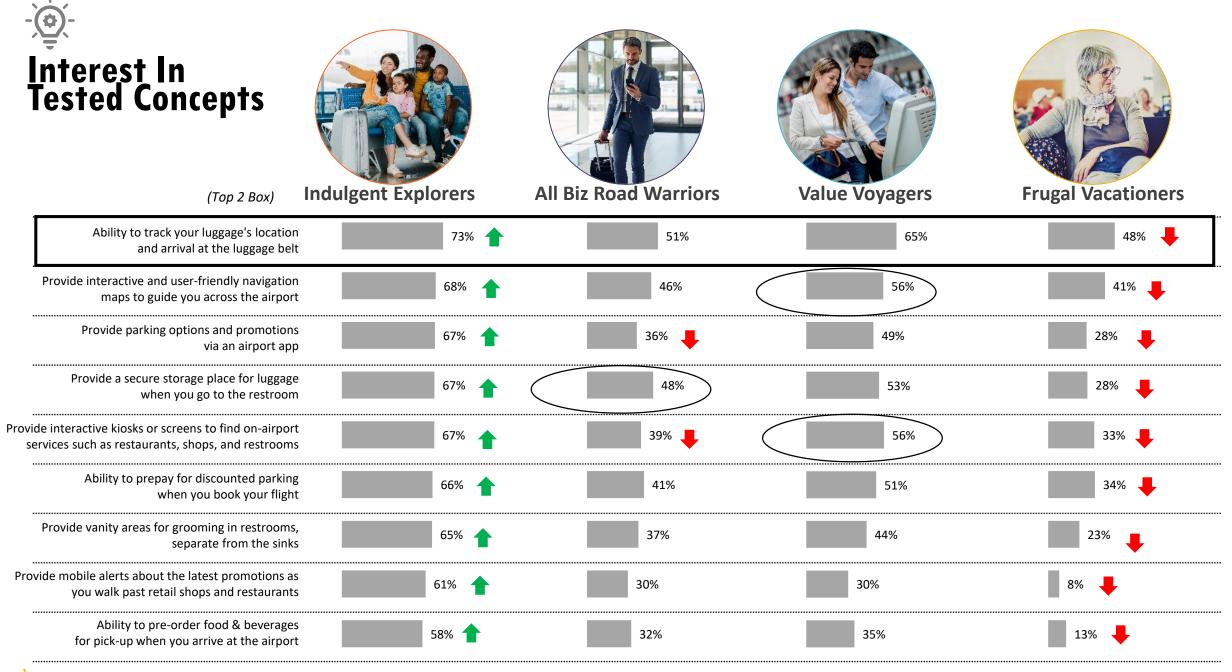

# **Attitudes & Trends**

|                                       |      | Indulgent<br>Explorers                                                                                                                                                    | All Biz<br>Road Warriors                                                | Value<br>Voyagers                                                                                                   | Frugal<br>Vacationers                                     |
|---------------------------------------|------|---------------------------------------------------------------------------------------------------------------------------------------------------------------------------|-------------------------------------------------------------------------|---------------------------------------------------------------------------------------------------------------------|-----------------------------------------------------------|
| Sentiment at airport                  | •    | Happy, satisfied, excited                                                                                                                                                 | Confident, annoyed                                                      | Excited when traveling for<br>leisure, somewhat confident &<br>relieved when traveling for<br>business              | Anxious, stressed                                         |
| Most stressful steps<br>of air travel | (    | <ul><li>✓ Security</li><li>✓ Curb entry</li></ul>                                                                                                                         | <ul><li>✓ Security</li><li>✓ Gate boarding area</li></ul>               | <ul><li>✓ Security</li><li>✓ Parking</li></ul>                                                                      | <ul><li>✓ Security</li><li>✓ Gate boarding area</li></ul> |
| Interest in concepts tested           |      | <ul> <li>✓ Luggage tracking</li> <li>✓ Parking promos via app</li> <li>✓ Mobile promo alerts</li> <li>✓ Vanity areas in restrooms</li> <li>✓ Food pre-ordering</li> </ul> | <ul><li>✓ Luggage tracking</li><li>✓ Luggage restroom storage</li></ul> | <ul> <li>✓ Luggage tracking</li> <li>✓ Interactive navigation maps</li> <li>✓ Kiosks w/ airport services</li> </ul> | ✓ Luggage tracking                                        |
| Mega themes                           | ~~~  | Experience First<br>The Shoppable Universe                                                                                                                                | Travel Well                                                             | Seamless Journey<br>Experience First<br>Travel Well                                                                 | Seamless Journey                                          |
| Travel mindset                        | (#** | Relaxation/self-care                                                                                                                                                      | Time-saving/on-the-go                                                   | Knowledge/options                                                                                                   | Cost saving/no frills                                     |
| Travel attitude                       | C    | Enjoys travel                                                                                                                                                             | Confident traveler, tolerates experience                                | Tolerates traveling                                                                                                 | Dislike traveling                                         |