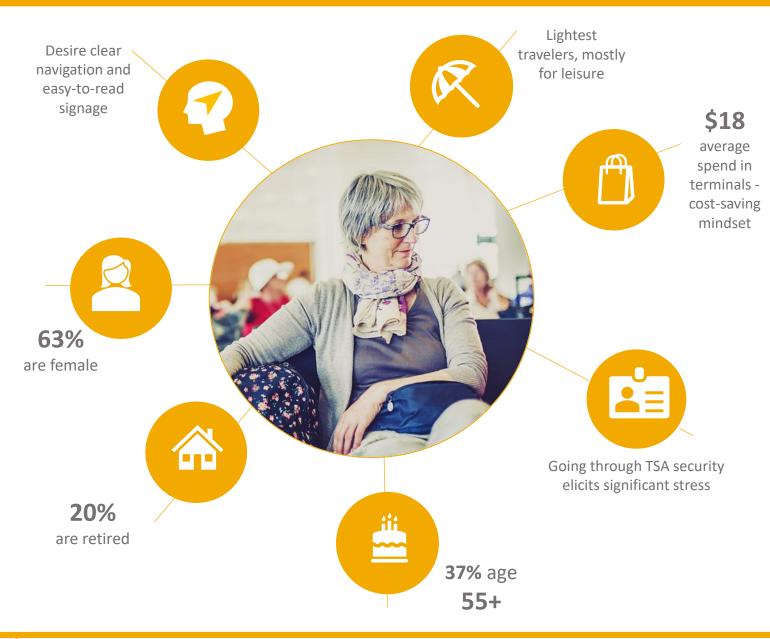

## **Frugal Vacationers**

AND THE REAL PARTY OF THE REAL PROPERTY OF

the airport"

Sentiment at the Airport

Dislikes the travel process. Likely to feel **"anxious"** and **"stressed"** at the airport.

11

technology"

# 37% **Frugal Vacationers** • Average trips per year: 6 ○ Skews higher for ages 55+ Lightest traveler, primarily for

Spend

- leisure travel
- Most cost-conscientious segment
- bargains, inexpensive dining options, and basic retail are preferred
- Skews low on media consumption
- high on email usage, low on social media

#### Outlook on Life

© 2019 by M/A/R/C<sup>®</sup> Research

All rights reserved. No part of this paper may be reproduced in any form of printing or by any other means, electronic or mechanical, including, but not limited to, photocopying, audiovisual recording and transmission, and portrayal or duplication in any information storage and retrieval system, without permission in writing from M/A/R/C\* Research.