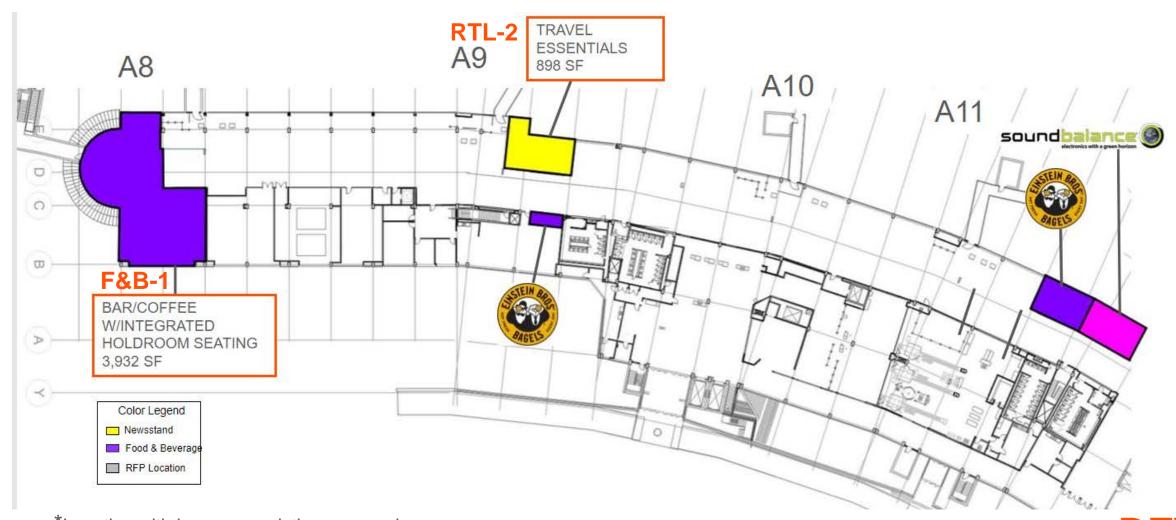

## **RFP Directory**

| Package | Space ID     | Terminal   | Gate | Concept                                      |
|---------|--------------|------------|------|----------------------------------------------|
| F&B-1   | A-2-002B-A01 | Α          | A08  | Bar and Coffee                               |
|         |              |            |      |                                              |
| RTL-2   | A-2-012D-A01 | Α          | A09  | Travel Essential                             |
|         |              |            |      |                                              |
| F&B-3   | C-2-123D-A01 | С          | C37  | Gourmet Coffee                               |
|         |              |            |      |                                              |
| F&B-4   | C-2-124D-A01 | С          | C37  | Entertainment Themed or Specialty Themed Bar |
|         |              |            |      |                                              |
| SVC-5   | N/A          | A,B,C,D &E | N/A  | Automated Retail Vending                     |

## Terminal A Map

Low Gates

<sup>\*</sup>Location with logos are existing concessions