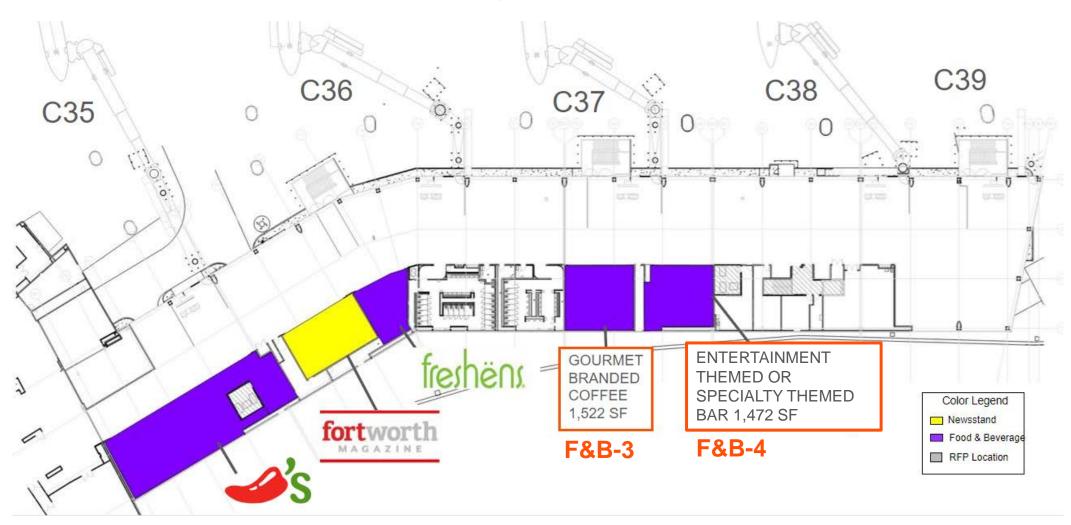

## **RFP Directory**

| Package | Space ID     | Terminal   | Gate | Concept                                      |
|---------|--------------|------------|------|----------------------------------------------|
| F&B-1   | A-2-002B-A01 | Α          | A08  | Bar and Coffee                               |
|         |              |            |      |                                              |
| RTL-2   | A-2-012D-A01 | Α          | A09  | Travel Essential                             |
|         |              |            |      |                                              |
| F&B-3   | C-2-123D-A01 | С          | C37  | Gourmet Coffee                               |
|         |              |            |      |                                              |
| F&B-4   | C-2-124D-A01 | С          | C37  | Entertainment Themed or Specialty Themed Bar |
|         |              |            |      |                                              |
| SVC-5   | N/A          | A,B,C,D &E | N/A  | Automated Retail Vending                     |

## Terminal C Map

High Gates

<sup>\*</sup>Location with logos are existing concessions