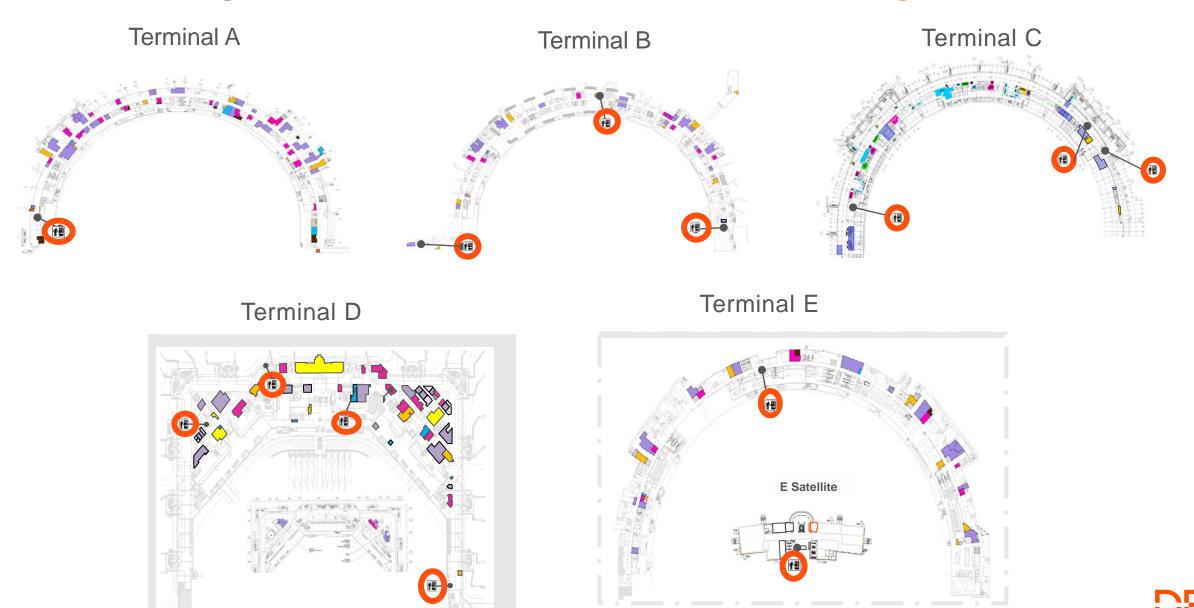

|                                              |
| F&B-3   | C-2-123D-A01 | С          | C37  | Gourmet Coffee                               |
|         |              |            |      |                                              |
| F&B-4   | C-2-124D-A01 | С          | C37  | Entertainment Themed or Specialty Themed Bar |
|         |              |            |      |                                              |
| SVC-5   | N/A          | A,B,C,D &E | N/A  | Automated Retail Vending                     |

Color Legend

■ Food & Beverage

Retail

Service



## Terminal A Map

Low Gates



<sup>\*</sup>Location with logos are existing concessions

## Terminal C Map

High Gates



<sup>\*</sup>Location with logos are existing concessions



## Package: Automated Retail Vending